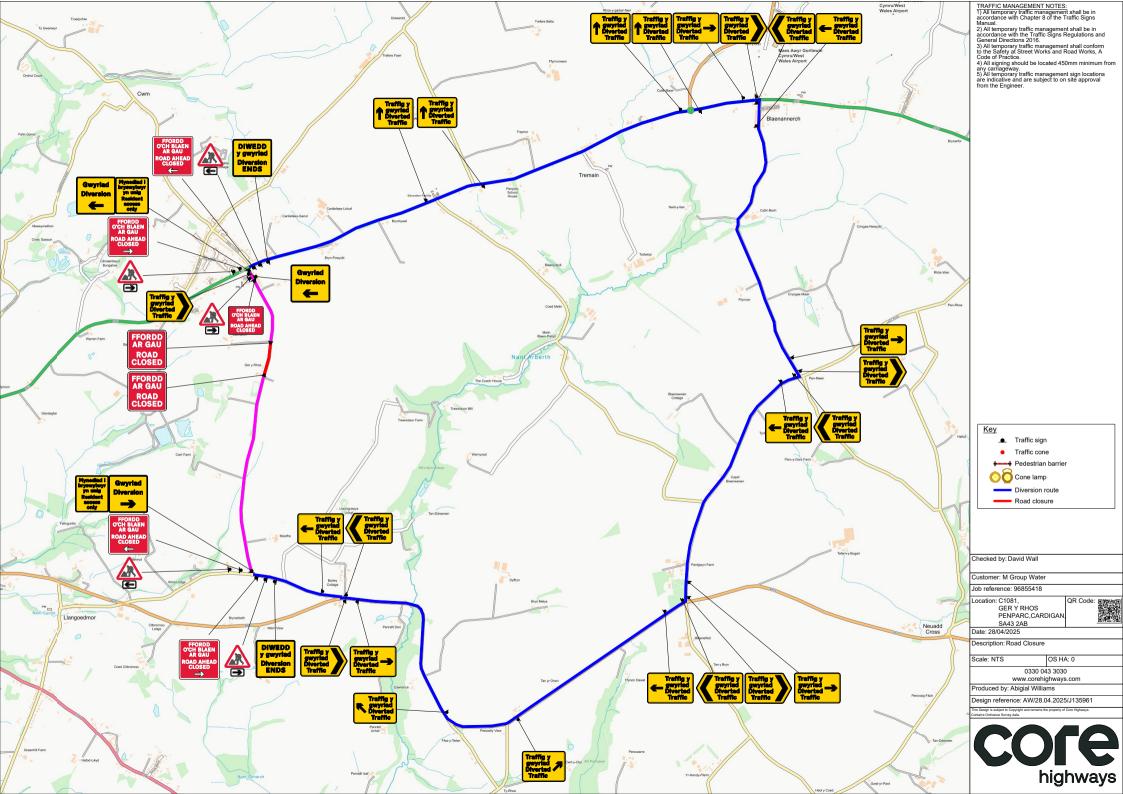

|                                                        |                                                                                                                   |                                                                   |                                                                                                            | TRAFFIC MANAGEMENT NOTES:<br>1) All temporary traffic management shall be in<br>accordance with Chapter 8 of the Traffic Signs<br>Manual.                                                                                                                                                                                                                                                                                                        |
|--------------------------------------------------------|-------------------------------------------------------------------------------------------------------------------|-------------------------------------------------------------------|------------------------------------------------------------------------------------------------------------|--------------------------------------------------------------------------------------------------------------------------------------------------------------------------------------------------------------------------------------------------------------------------------------------------------------------------------------------------------------------------------------------------------------------------------------------------|
| Sign Schedule                                          |                                                                                                                   | Sign Schedule                                                     |                                                                                                            | <ol> <li>All temporary traffic management shall be in<br/>accordance with the Traffic Signs Regulations and</li> </ol>                                                                                                                                                                                                                                                                                                                           |
| FFORDD<br>O'CH BLAEN<br>AR GAU<br>ROAD AHEAD<br>CLOSED | ID: 001 Qty: 1 Ref: 7010.1<br>Nature of temporary hazard ahead - Road Ahead Closed<br>Size: 1176 x 938 @ 75 X-hgt | $\leftarrow$                                                      | ID: 010 Qty: 2 Ref: 573<br>Direction to hazard left<br>Size: 600 x 400 @ 100 X-Hgt                         | <ul> <li>General Unprocess 2016.</li> <li>3) All temporary traffic management shall conform<br/>the process of the temporary traffic management shall conform<br/>to code of Practice tworks and Road Works, A<br/>4) All signing should be located 450mm minimum from<br/>any carriageway.</li> <li>5) All temporary traffic management sign locations<br/>are indicative and are subject to on site approval<br/>from the Engineer.</li> </ul> |
| Traffig y<br>gwyriad<br>Diverted<br>Traffic            | ID: 002 Qty: 1 Ref: 2703<br>Diverted traffic<br>Size: 1042 x 731 @ 75 X-hgt                                       |                                                                   | ID: 011 Qty: 3 Ref: 573<br>Direction to hazard right<br>Size: 600 x 400 @ 100 X-Hgt                        |                                                                                                                                                                                                                                                                                                                                                                                                                                                  |
| Traffig y<br>gwyriad<br>Diverted<br>Traffic            | ID: 003 Qty: 1 Ref: 2703<br>Diverted traffic<br>Size: 1042 x 731 @ 75 X-hgt                                       |                                                                   | ID: 012 Qty: 5 Ref: 7001<br>Road works ahead<br>Size: 750 High                                             |                                                                                                                                                                                                                                                                                                                                                                                                                                                  |
| Traffig y<br>gwyriad<br>Diverted<br>Traffic            | ID: 004 Qty: 4 Ref: 2703<br>Diverted traffic<br>Size: 962 x 731 @ 75 X-hgt                                        | Mynediad i<br>bryswytwyr<br>yn unig<br>Resident<br>access<br>only | ID: 013 Qty: 2 Ref: 13.9<br>Schedule 13-9 : Temporary Information<br>Size: 970 x 1069 @ 75 X-Hgt           |                                                                                                                                                                                                                                                                                                                                                                                                                                                  |
| Traffig y<br>gwyriad<br>Diverted<br>Traffic            | ID: 005 Qty: 4 Ref: 2703<br>Diverted traffic<br>Size: 1112 x 731 @ 75 X-hgt                                       | FFORDD<br>OCH BLAEN<br>AR GAU<br>ROAD AHEAD<br>CLOSED<br>←        | ID: 014 Qty: 4 Ref: 13.9<br>Schedule 13-9 : Temporary Information<br>Size: 1177 x 1154 @ 75 X-Hgt          |                                                                                                                                                                                                                                                                                                                                                                                                                                                  |
| Traffig y<br>gwyriad<br>Diverted<br>Traffic            | ID: 006 Qty: 5 Ref: 2704<br>Diverted traffic<br>Size: 1130 x 731 @ 75 X-hgt                                       | Gwyriad<br>Diversion                                              | ID: 015 Qty: 2 Ref: 2702<br>Diversion<br>Size: 1050 x 1000                                                 | ▲       Traffic sign         ●       Traffic cone         ←       Pedestrian barrier         OOO       OO         Cone lamp                                                                                                                                                                                                                                                                                                                      |
| Traffig y<br>gwyriad<br>Diverted<br>Traffic            | ID: 007 Qty: 4 Ref: 2704<br>Diverted traffic<br>Size: 1130 x 731 @ 75 X-hgt                                       | Gwyriad<br>Diversion                                              | ID: 016 Qty: 1 Ref: 2702<br>Diversion<br>Size: 1050 x 1000                                                 | Diversion route     Road closure                                                                                                                                                                                                                                                                                                                                                                                                                 |
| Traffig y<br>gwyriad<br>Diverted<br>Traffic            | ID: 008 Qty: 4 Ref: 2703<br>Diverted traffic<br>Size: 1112 x 731 @ 75 X-hgt                                       | FFORDD<br>AR GAU<br>ROAD<br>CLOSED                                | ID: 017 Qty: 2 Ref: 7010.1<br>Nature of temporary hazard ahead - Road Closed<br>Size: 782 x 788 @ 75 X-hgt | Customer: M Group Water<br>Job reference: 96855418<br>Location: C1081,<br>GER Y RHOS<br>PENPARC, CARDIGAN<br>SA43 2AB<br>Date: 28/04/2025                                                                                                                                                                                                                                                                                                        |
| DIWEDD<br>y gwyriad<br>Diversion<br>ENDS               | ID: 009 Qty: 2 Ref: 2702<br>Diversion Ends<br>Size: 1050 x 1000                                                   |                                                                   |                                                                                                            | Date: 2004/2023           Description: Road Closure           Scale: NTS         OS HA: 0           0330 043 3030           www.corehighways.com           Produced by: Abigial Williams           Design reference: AW/28.04.2025/J135961                                                                                                                                                                                                       |
|                                                        |                                                                                                                   | -                                                                 |                                                                                                            |                                                                                                                                                                                                                                                                                                                                                                                                                                                  |